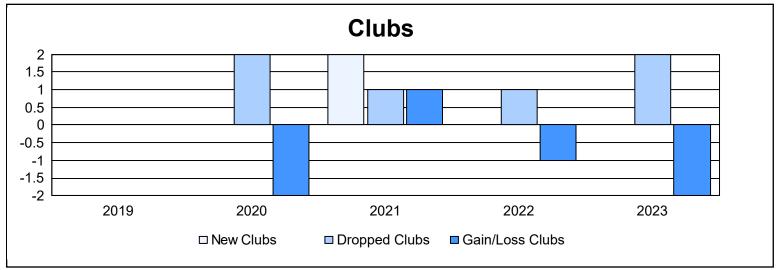

District 4 A1 As of June 2023 Cumulative

| Year      | New<br>Clubs | Dropped<br>Clubs | Gain/<br>Loss<br>Clubs | New<br>Members | Charter<br>Members | Reinstate<br>Members | Transfer<br>Members | Total<br>Member<br>Added | Total<br>Members<br>Dropped | Gain/<br>Loss<br>Members |
|-----------|--------------|------------------|------------------------|----------------|--------------------|----------------------|---------------------|--------------------------|-----------------------------|--------------------------|
| 2018-2019 | 0            | 0                | 0                      | 176            | 6                  | 14                   | 5                   | 201                      | 236                         | -35                      |
| 2019-2020 | 0            | 2                | -2                     | 125            | 1                  | 13                   | 15                  | 154                      | 268                         | -114                     |
| 2020-2021 | 2            | 1                | 1                      | 113            | 115                | 12                   | 3                   | 243                      | 249                         | -6                       |
| 2021-2022 | 0            | 1                | -1                     | 222            | 3                  | 8                    | 7                   | 240                      | 304                         | -64                      |
| 2022-2023 | 0            | 2                | -2                     | 179            | 2                  | 6                    | 13                  | 200                      | 219                         | -19                      |
| Average   | 0            | 1                | -1                     | 163            | 25                 | 11                   | 9                   | 208                      | 255                         | -48                      |